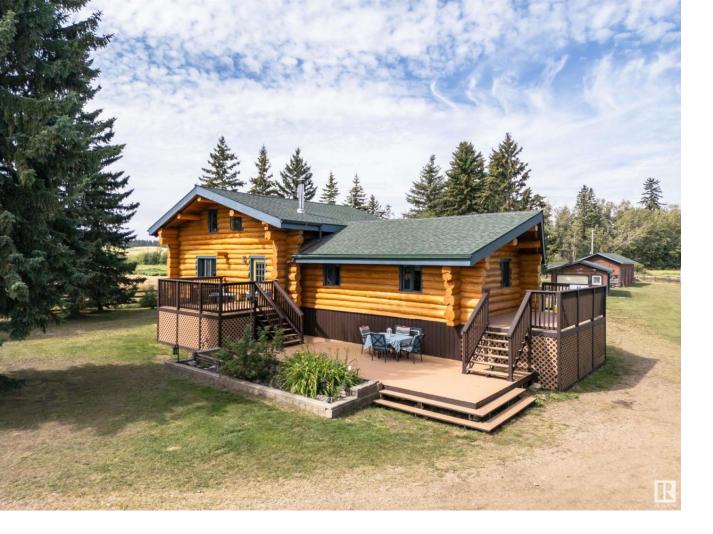

## Rural Westlock County Alberta

\$550,000

ABSOLUTELY STUNNING LOG HOME WITH MODERN BASEMENT! If youre looking for the mountain lodge feel, this ones for you. Fabulous 4 bedrm 2 bath log home located just inside Westlock County on 2.99 tree lined acres North of Bon Accord. This well maintained home features a large kitchen w/huge dining area thats oozing with mountain charm. Main floor boasts exposed log walls open to the huge primary bedrm loft. The abundance of windows let in tons of natural light to the massive living room that boasts a cozy free standing wood-burning fireplace for those chilly winter nights. Main flr junior bedrm is home to a 3pc ensuite & built in closets. Basement is host to 2 more good sized jr. bdrms, a huge laundry room, 5pc bath, storage/utility rm as well as a nice sized family room w/ games Rm. Outside, youll find three decks, Well maintain grounds, a log barn, single oversized garage, chicken coop, cross fenced pasture for horses, a garden & grassy area for entertaining. COME SEE TODAY, TOO MANY FEATURES TO LIST! (id:6769)