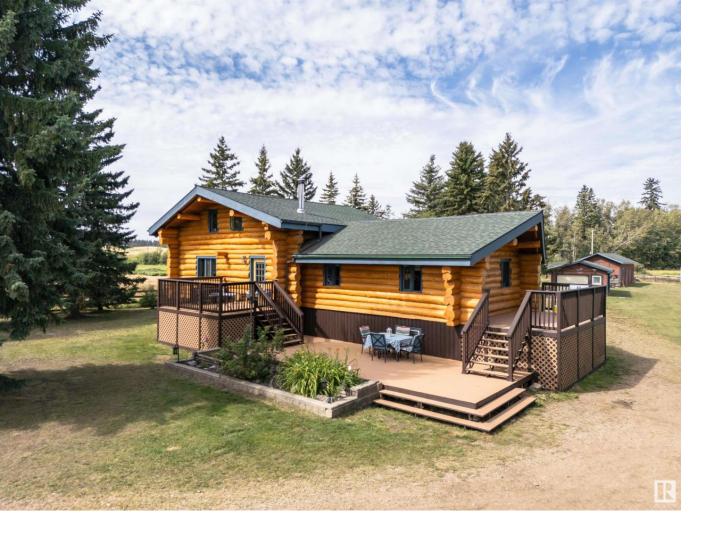

## 24030 TWP 584 Rural Westlock County AB

\$550,000

ABSOLUTELY STUNNING LOG HOME WITH MODERN BASEMENT! If you're looking for the mountain lodge feel, this one's for you. Fabulous 4 bedrm 2 bath log home located just inside Westlock County on 2.99 tree lined acres North of Bon Accord. This well maintained home features a large kitchen w/huge dining area that's oozing with mountain charm. Main floor boasts exposed log walls open to the huge primary bedrm loft. The abundance of windows let in tons of natural light to the massive living room that boasts a cozy free standing wood-burning fireplace for those chilly winter nights. Main flr junior bedrm is home to a 3pc ensuite & built in closets. Basement is host to 2 more good sized jr. bdrms, a huge laundry room, 5pc bath, storage/utility rm as well as a nice sized family room w/ games Rm. Outside, you'll find three decks, Well maintain grounds, a log barn, single oversized garage, chicken coop, cross fenced pasture for horses, a garden & grassy area for entertaining. COME SEE TODAY, TOO MANY FEATURES TO LIST!