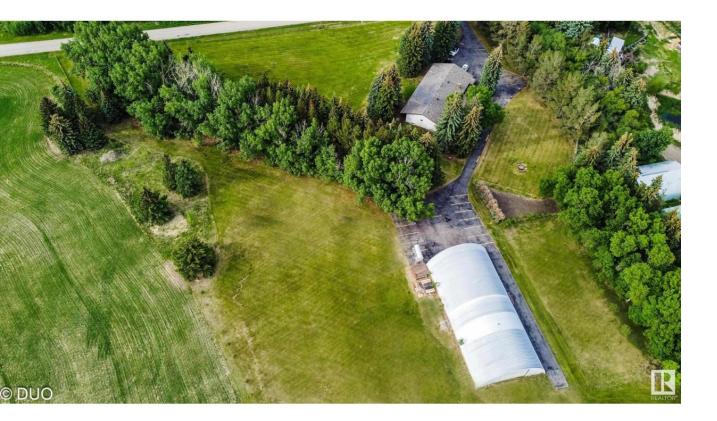

## Rural Leduc County Alberta

Discover this expansive 4.84-acre property featuring a well-appointed 2400 sq ft bungalow with 5 generously sized bedrooms and 4 bathrooms. Enjoy the comfort of four distinct living room areas, a charming rustic kitchen, and a convenient wet bar for entertaining. The attached heated double car garage offers year-round convenience. An automatic gate welcomes you to the property, leading to an extensive asphalt driveway that gracefully extends to both the residence and a substantial 5000 sq ft barn/shop: a versatile space for hobbies, storage, or business endeavors. The land is beautifully landscaped with lush green lawns, ample green space, a mature tree line and a vegetable garden. Located on the desirable edge of Edmonton and Beaumont, this property offers the tranquility of acreage living with easy access to urban amenities. Its unique position outside of a traditional subdivision presents exciting potential for recreational enjoyment, future subdivision possibilities, or business opportunities. (id:6769)