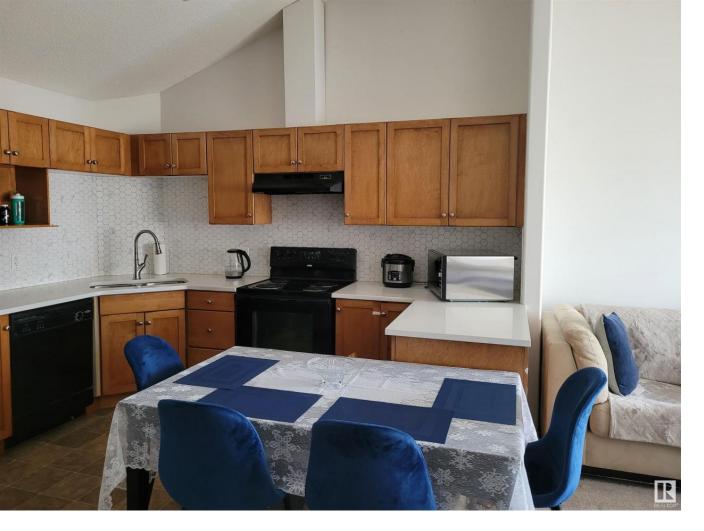

## 320 CLAREVIEW STATION Drive 2407 Edmonton AB

Welcome to this top-floor, spacious unit located within walking distance to the LRT Station, grocery stores, restaurants, and the Clreview Rec Center offering quick access to Manning Drive, the Anthony Henday and Yellowhead. Featuring and open concept floor plan with vaulted ceiling, a walk-in laundry room and large balcony. This condo has been upgraded with quartz countertops and backsplash in the kitchen and bathroom, new sinks and faucets, new carpets and recently painted interiors. You will enjoy your private parking stall and low monthly condo fees (only \$316.00)! Don't miss out on this great opportunity for a great investment or to call this place your home.