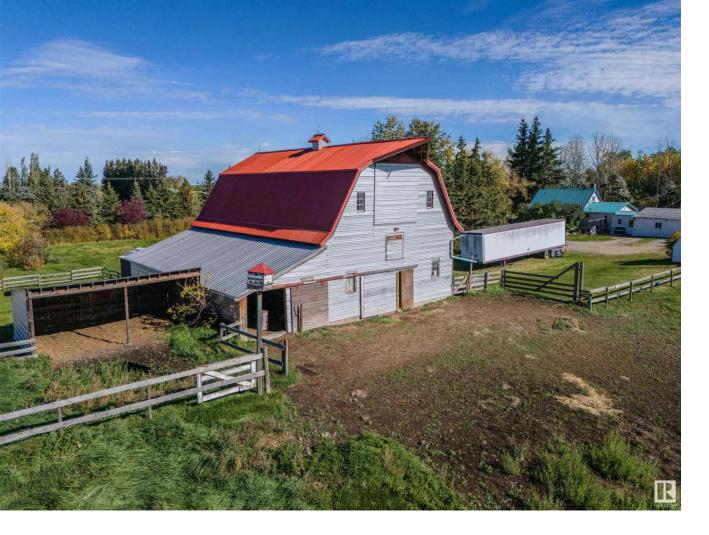

## 2409 HWY 633 Rural Lac Ste. Anne County AB

\$350,000

FIRST TIMER ACREAGE on over 8.5 ACRES with a fully ready HORSE SET UP incl Cross-fencing, underground heated water, 6-10 Stall HORSE BARN w electricy/water and an upper hayloft with 1300 sq ft! This property is only 20 mins to Spruce/Stony NO GRAVEL. 5 Mins from AB beach for quick convenience, Has 7 outbuildings (many w electricity) A garden area, fully fenced, natural pond for horses to drink + PLENTY of FRUIT BEARING TREES! Cute little House from the 1940's ready for an update. 2 Dormered beds upstairs, one bed on the main floor+A Den, Laundry room, Bathroom, full concrete basement w storage and bathroom potential (hookups ready). Detached Double garage has been converted into 2 more bedrooms + a covered breezeway. Dynamic and Rolling 9 acres could be a totally magical space with differen areas ie: an orchard, chickens, garden, goats..whatever!! Diesel fuel for the house, on a well (water is good), Septic tank and Pump out.PLENTY OF POTENTIAL at this price! Come for a walk, take it in - get the vision!!