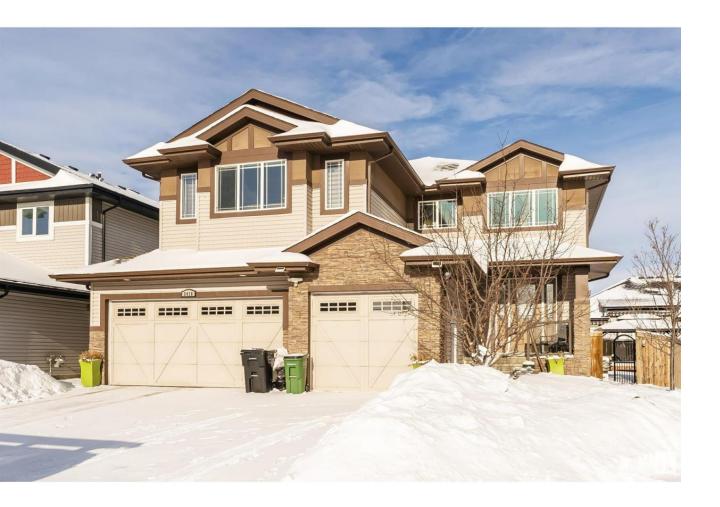

## Edmonton Alberta

\$949,000

Stunning, 2-story mansion offers a total of 4460 sqft of living space! With incredible attention to the details this custom home features marble-accent tiles, exotic granite, LED steps/under counter lighting, crown mouldings & spectacular ceiling designs thruout. The main level features a magnificent living rm, a spacious den, a 4pc bath & a laundry w/sink. The living rm has a dramatic tile feature wall with a gas fireplace. Chef's dream kitchen w/ample charcoal maple cabinetry, large island, wet bar, large pantry & dining area. Upgraded wood/metal staircase leads to the lavish master suite boasts a gas fireplace, a spa-like ensuite w/H&Hs sinks, Jetted Jacuzzi, a custom mosaic steam shower, H&Hs closets. To follow, 2 more beds w/J&J bath, another 2pc bath, and a bonus rm with cathedral ceilings. Basement secondary suite with Separate entrance, two oversized beds, a Kitchen, living rm, full bath & laundry. Triple garage, excellent curb appeal, fully landscaped backyard, deck, a shed & much more!! (id:6769)