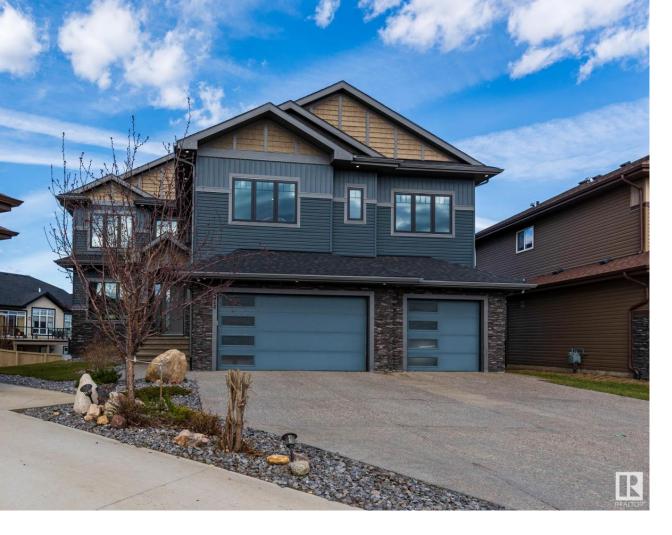

## 2412 ASHCRAFT Crescent Edmonton AB

\$1,490,000

Nestled in Allard with Tranquil Pond View!! This custom Luxe two-Story Home is a perfect convergence of style and sophistication through all 3 levels. This stunning 7-bedroom, 7-bathroom house boasts 6000 square feet of total luxurious living space spread over 10739 sqft lot, perfect for a large family or those who love to entertain. Full-finished WALKOUT basement facing back to pond and also offer TWO FULLY FINISHED suites with separate entrances including a LEGAL SUITE! Open - concept main floor features chef's kitchen boasting high-end stainless-steel appliances. Soaring 18ft vaults in the sunlit Great rm w/a stunning linear FP boasting a wall of windows and a huge deck to watch the sun-rises! Take the glass railing stairs to upstairs, there is a pond view Master bedroom with a luxurious ensuite and large walk-in closet. A spacious Heated triple garage gives you plenty of space for your cars and toys. Fantastic Location backing onto walk-ways and water features, shopping nearby, excellent schools.