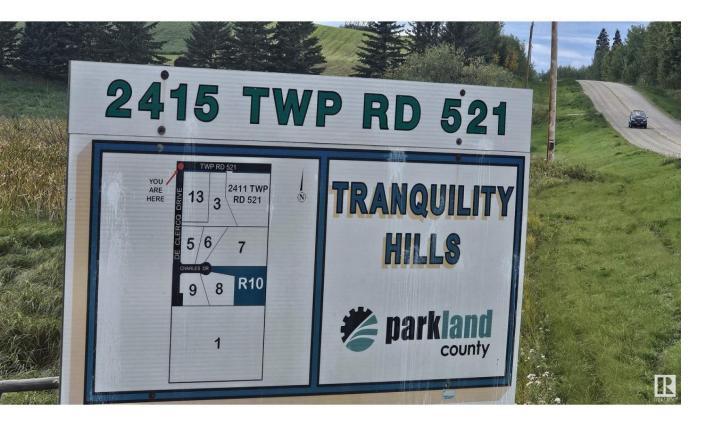

## Rural Parkland County Alberta

\$249,000

2.4 ACRES OF OPEN LAND W/ FOREST SURROUNDING, PERFECT TO BUILD A NEW HOME ON! TRANQUILITY HILLS 1 MILE FROM FABULOUS WEEKEND ESTATES!! AT JACKFISH LAKE! THIS 1100 + SQFT 4 SEASON BUNGALOW OFFERS SPACIOUS KITCHEN AND DINING AREA, HUGE LIVING ROOM W/ WOOD BURNING STOVE 4 PCE BATHROOM. NEWER WELL & OLDER CISTERN REMAIN. JUST A BEAUTIFUL AMAZING PICTURESQUE DRIVEWAY! NEWER FURNACE. JACKFISH LAKE IS A DEEP CLEAN LAKE OFFERS BOATING, FISHING OF ALL KINDS WATER ACTIVITES. MINUTES FROM SPRUCE GROVE AND STONY PLAIN. 40 MINUTES FROM EDMONTON. SCHOOL IS APPROXIMATELY 8KM AWAY. BUS ACCESS. POPULAR YEAR-ROUND RECREATION AREA. RV PARKING GALORE! BRING OFFERS (id:6769)