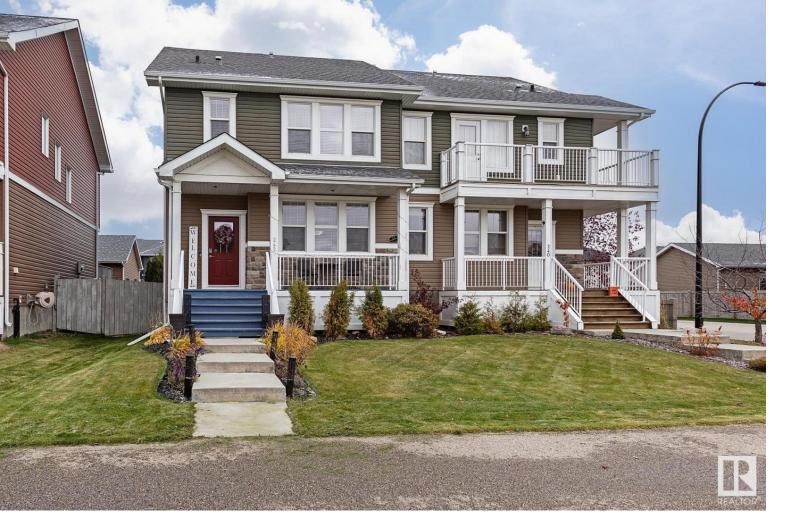

## 242 ROBINSON Drive Leduc AB \$419,900

Your search ends here! This amazing 1,561 SqFt Half-Duplex shows beautifully & is perfect for any family or 1st time home buyer. 4 Bedrooms; 3.5 Bathrooms ; OVERSIZED Double Garage & a Fully Finished Basement! This home has it all. The 9' Main floor has an open-concept layout & rich, dark Hardwood flooring starting in the spacious Living Room c/w an Electric Fireplace. The Dining area leads to the gorgeous Kitchen boasting plenty of white cabinets & Granite countertops. S/S appliances incl. Brand New Microwave Hoodfan & Dishwasher. A 1/2 Bath completes this level. The Upper floor has a Main Bathroom & 3 Bedrooms incl. a large Primary Bedrm w. a Full Ensuite & W/I Closet. The Finished Basement has a 4th Bedroom; cozy Family Room, open Den area & Full Bathroom. Upgrades incl: A/C; Tankless Water Heater; UV Air Filter; Built-In Speaker System & some New Painting. The fenced yard has a 2-Tiered deck for added privacy. Great location close to everything you need - parks; walking trails as well. Don't miss out!