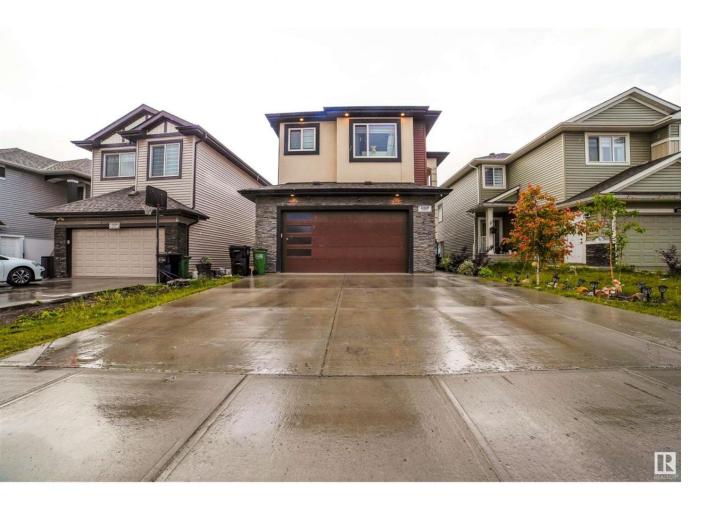

## Edmonton Alberta

\$829,999

LOCATION: Welcome to this fully upgraded property in the community of LAUREL and located on the REGULAR LOT. Exterior of the property comes with beautiful Stucco and Stone work. This property offers total 5 Bedrooms which includes 2 MASTER BEDROOMS and 3 OTHER BEDROOMS and 4 BATHROOMS. Entry of the house Offers a good size living area with open to below with Designed ceiling. Main Floor offers Bedroom & Bathroom along with extended kitchen and SPICE KITCHEN. Main floor comes with tile flooring. There is second living area which comes with fireplace that gives the beautiful look to the living area. Upper Level and Stairs comes with the vinyl flooring. Upper Level offers 2 MASTER BEDROOMS AND 2 SECONDARY BEDROOMS AND 3 BATHROOMS. Upper Level also comes with the bonus area and laundry. Property offers Double car Oversize garage with attached garage heater and Extended Driveway. THERE IS SEPERATE SIDE ENTRANCE TO THE BASEMENT AND BASEMENT COMES WITH MORE THAN TWO WINDOWS. MUST SEE... (id:6769)