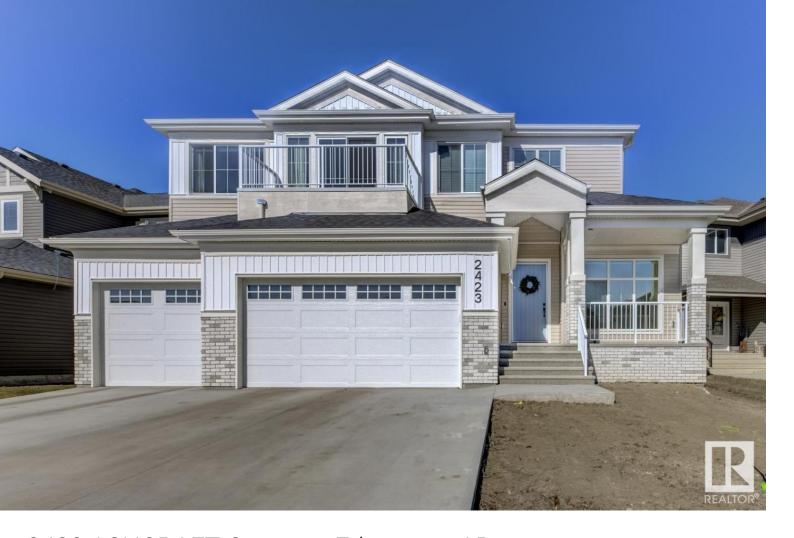

## 2423 ASHCRAFT Crescent Edmonton AB

\$1,129,900

Discover this captivating custom home in the heart of SW Edmonton. This French-inspired contemporary masterpiece seamlessly blends aesthetics with modern design. The chef's kitchen boasts pristine white cabinetry, gold accents, and a Fischer & Paykel appliance ensemble. With 3727 sq ft (AG), 5 bedrooms + den, and 4 full bathrooms, this home offers a perfect balance of style and functionality. Enjoy 10' ceilings on the main, 9' ceilings upstairs and in the basement, creating an open and airy ambiance. Custom lighting and ample natural light add warmth throughout. Shangri-La blinds with blackout features ensure restful nights, and central air conditioning maintains comfort year-round. The basement, with a separate side entrance, is roughed in for a future legal suite, offering flexibility for various living arrangements or potential rental income. Finally the triple car oversized garage provides convenience and ample storage. Close to all the amenities, excellent schools, and beautiful walking trails.