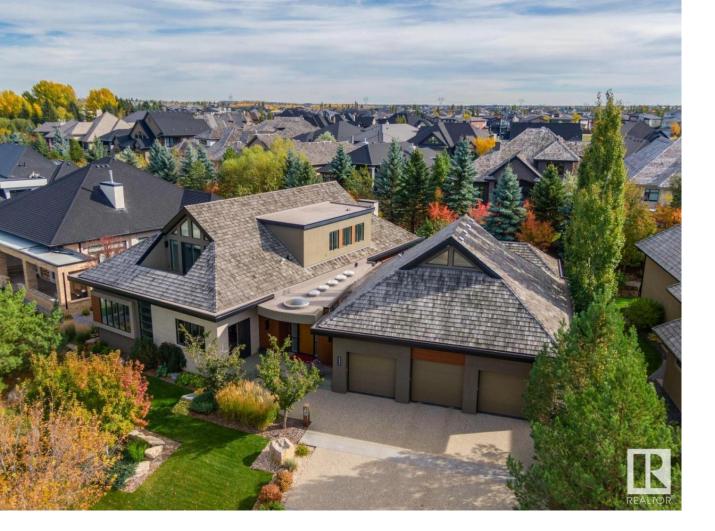

## Edmonton Alberta

\$3,395,000

ONE OF A KIND! Former Birkholz showhome! This architecturally designed masterpiece has been developed with the utmost attention to detail, quality finishing, and exceptional craftsmanship! Located on prestigious Windermere Drive, this extraordinary estate home offers over 8000 sqft of total living space and sits upon a very secluded 16,000+ sqft lot. Features include: 4 bed/6 bath, 10'/11' ceilings, quartz/granite, exercise room, studio/library, theatre room, custom wet bar w/wine room, butler kitchen, custom teak cabinetry, 5 white oak flooring, double sided fireplace, custom elevator, Wolf/Subzero appliances, state of the art home automation/security system, five car garage w/man cave attached, and much more! Outside is the low maintenance and private yard featuring a gorgeous boulder retaining wall. Truly unparalleled! It is very rare to have a home such as this present itself! (id:6769)