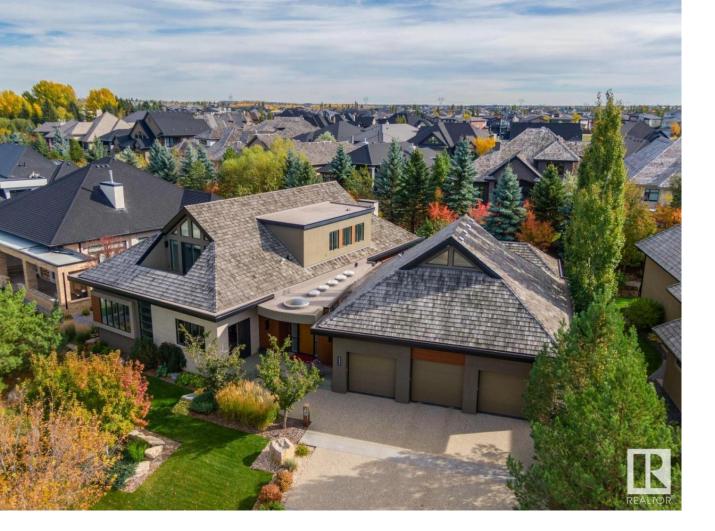

## Edmonton Alberta

\$2,995,000

ONE OF A KIND! Former Birkholz showhome! This architecturally designed masterpiece has been developed with the utmost attention to detail, quality finishing, and exceptional craftsmanship! Located on prestigious Windermere Drive, this extraordinary estate home offers over 8000 sqft of total living space and sits upon a very secluded 16,000+ sqft lot. Features include: 4 bed/6 bath, 10'/11' ceilings, quartz/granite, exercise room, studio/library, theatre room, custom wet bar w/wine room, butler kitchen, custom teak cabinetry, 5 white oak flooring, double sided fireplace, custom elevator, Wolf/Subzero appliances, state of the art home automation/security system, five car garage w/man cave attached, and much more! Outside is the low maintenance and private yard featuring a gorgeous boulder retaining wall. Truly unparalleled! It is very rare to have a home such as this present itself! (id:6769)