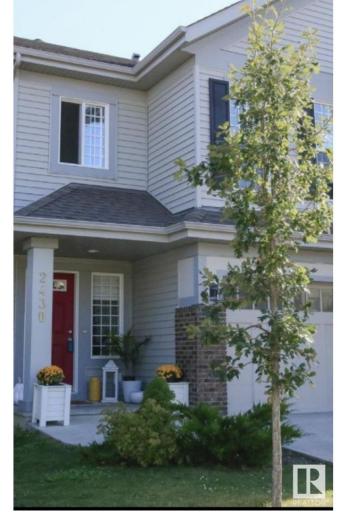

## Edmonton Alberta

Welcome to this 1,600 sqft home in Chappelle, backing onto a serene greenbelt and walking path with a sunny south-facing backyard. Nestled in a quiet cul-de-sac, this family-friendly rental offers parks, a spray park, a skating rink, basketball courts, and more. The open-concept main floor features a chef's kitchen with quartz countertops, a large island, stainless steel appliances, and custom cabinetry, complemented by designer lighting and upgraded flooring. The bright living area includes big windows and a cozy electric fireplace. Upstairs, enjoy a spacious primary suite with a walk-in closet and ensuite, a bonus room, two additional bedrooms, a full bath, and convenient laundry. Utilities are separate (id:6769)