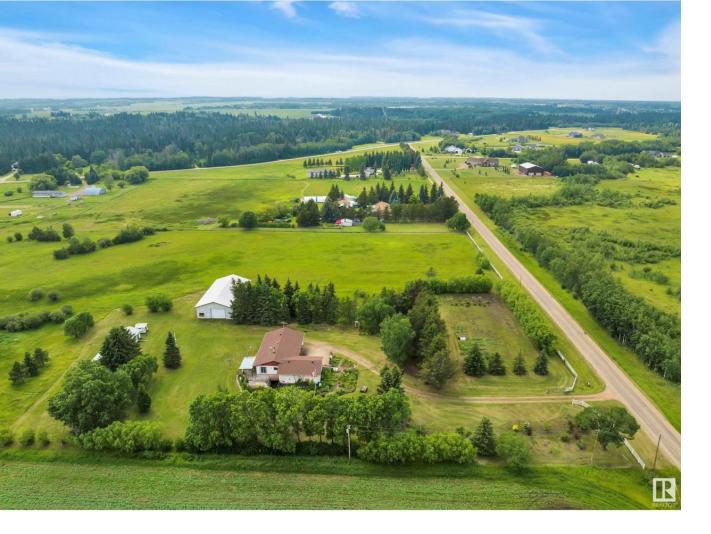

## Rural Wetaskiwin County Alberta

\$585.000

COUNTRY CHARMER! OUT OF SUBDIVISION! MULTIPLE SHOPS! Mature trees? Paved to the driveway? Updated septic tank (2019)? Minutes to Millet? This 1753 sq ft 6 bedroom, 3 bath, well maintained bungalow on 12 acres is ready for your finishing touches! Double attached garage leads into your laundry space, w/ Large L shaped kitchen & island w/ eat in dining space. Formal dining / office space connects to the family room, w/ gleaming hardwood, electric fireplace, & large south facing window. 3 main level bedrooms, including the primary bed w/ 3 pce ensuite, 4 pce bath. The basement is huge! 3 more large bedrooms, rec room, 3 pce bath, work space to tinker / storage, & walkout access to the yard! Outside is an oasis of serene spruce & deciduous trees, shrubs, and large garden for the green thumb! 40 ' x 80' shop w/ dirt floor & 12' high door, additional wood working shop for projects, garden shed, & room to brings the horses out back! A rare package; a must see! (id:6769)