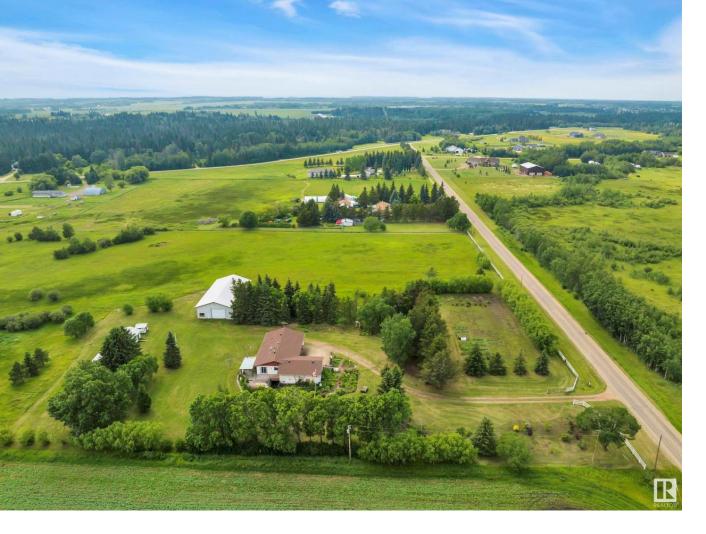

## 243023 TWP RD 474 Rural Wetaskiwin County AB

\$585,000

COUNTRY CHARMER! OUT OF SUBDIVISION! MULTIPLE SHOPS! Mature trees? Paved to the driveway? Updated septic tank (2019)? Minutes to Millet? This 1753 sq ft 6 bedroom, 3 bath, well maintained bungalow on 12 acres is ready for your finishing touches! Double attached garage leads into your laundry space, w/ Large L shaped kitchen & island w/ eat in dining space. Formal dining / office space connects to the family room, w/ gleaming hardwood, electric fireplace, & large south facing window. 3 main level bedrooms, including the primary bed w/ 3 pce ensuite, 4 pce bath. The basement is huge! 3 more large bedrooms, rec room, 3 pce bath, work space to tinker / storage, & walkout access to the yard! Outside is an oasis of serene spruce & deciduous trees, shrubs, and large garden for the green thumb! 40 ' x 80' shop w/ dirt floor & 12' high door, additional wood working shop for projects, garden shed, & room to brings the horses out back! A rare package; a must see!