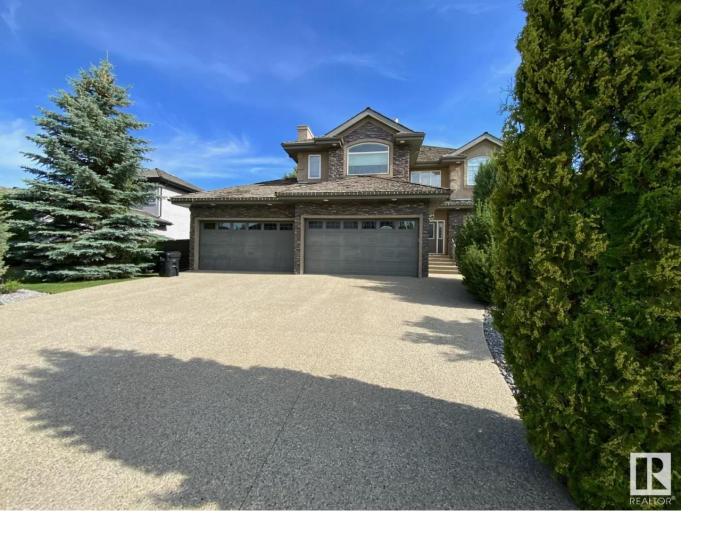

## Rural Strathcona County Alberta

\$1,295,000

Welcome to the DREAM HOME you've been waiting for! Situated in Sherwood Golf and Country Club on a very quiet strip of houses sits this SPECTACULAR 2 storey home! From the second you walk into this OASIS of a property you will be greeted with gleeming hardwood flooring and tons of natural light. Features of this amazing 5 bedroom home include such things as granite counter-tops, 9 foot ceilings, stunning views off the back deck, main floor den, main floor laundry mud room, walk through pantry, in slab heating in the basement, in floor heating in ensuite, a massive primary bedroom (boasting one of FOUR fireplaces the home has to offer, walk in closet and a spa like 6 piece ensuite), a fully finished walk-out basement (featuring a huge family room and wet bar), and central A/C. This one also boasts more kitchen cabinet space than you'll know what to do with. If that's not enough, this one also features a QUAD 4 car garage for all of your toys. Close to all amenities this one is sure to make the short list! (id:6769)