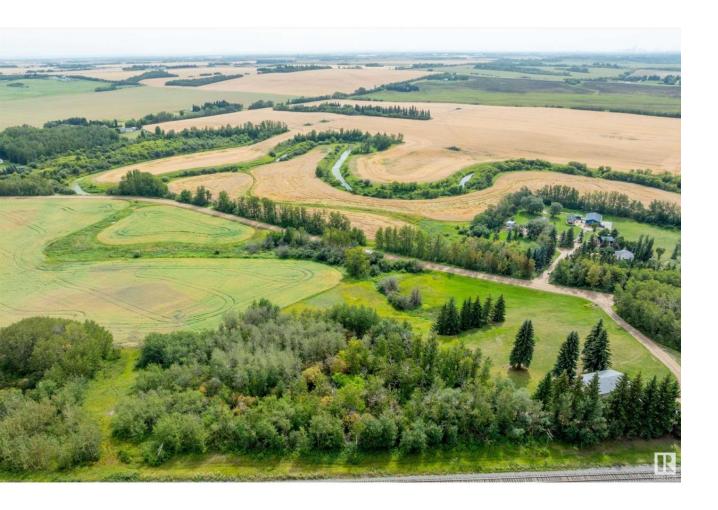

## Rural Sturgeon County Alberta

\$389,900

Discover 4 picturesque acres featuring a blend of treed and open spaces, offering multiple options of building sites. Nestled beside rolling fields, this property provides the ideal canvas to design your dream home. Zoned agricultural, with future development potential as outlined by Sturgeon County, it offers versatility and opportunity. Conveniently located near Hwy 28 and Hwy 37, enjoy easy access to Edmonton, St. Albert, Morinville, etc. With no subdivision restrictions, the possibilities are endlesscreate the life youve always envisioned! (id:6769)