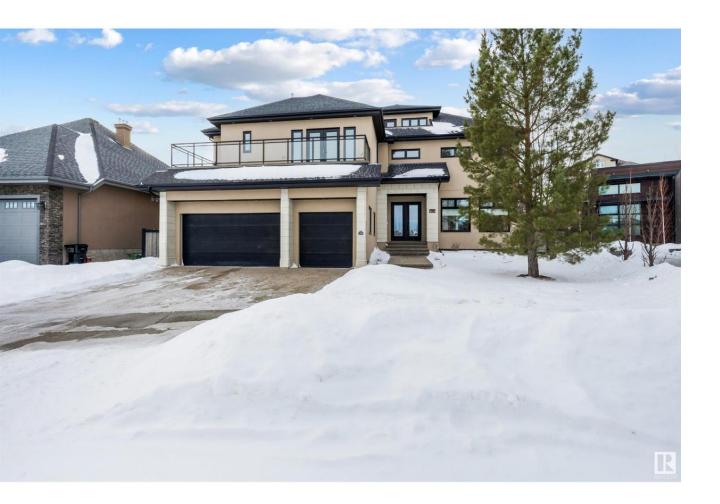

## Edmonton Alberta

\$1,688,800

MODERN TRANQUILITY. Stunning custom 5 bedrm, 4.5 bathrm 2.5 sty home has it all! Approx 5800 sf of ttl living space. Nestled on a quiet street in Magrath Summit adjacent to a treed natural area & just steps to ponds/streams & ravine trails. Open concept plan for those who love to entertain large groups or in intimate settings, the expansive layout is so flexible. 10 ft & 9 ft ceilings. Chef's kitchen allows you to create culinary delights while entertaining your guests. A sweeping open tread staircase w/20' ceilings takes you upstairs to 4 spacious bedrms all w/their own bathrm. The Primary is next level w/vaulted ceilings, a FP PLUS a sanctuary loft w/balcony. Use this as a den, yoga/fitness or art studio or a nursery. There's a bonus rm too w/one of FIVE fireplaces & a balcony. The lower level was just completed at a cost of \$200K w/exquisite finishings & features O/S windows allowing streams of natural light in. 30'x28' heated garage. 10,000 sf private SOUTH facing treed yard backing to a treed walkway (id:6769)