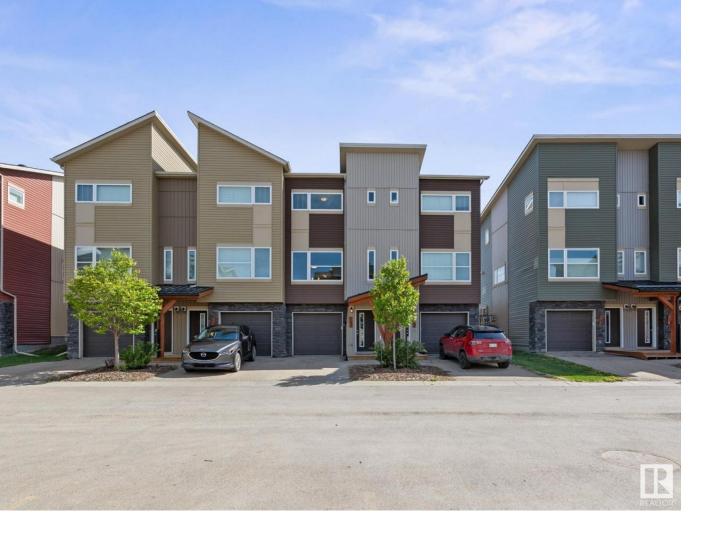

## Leduc Alberta \$239,900

Quick Possession Available! This spacious 1,085 sq ft unit offers 2.5 bathrooms & two generous primary bedrooms--each featuring its own ensuite & walk-in closet. The main level showcases an open-concept layout with engineered hardwood flooring throughout. A stylish U-shaped kitchen includes stainless steel appliances & granite countertops, while the bright living room features large windows that fill the space with natural light. A convenient half bath completes this level. Upstairs laundry completes the upper level with the 2 primary bedrooms. The lower level includes a welcoming front foyer, a utility/storage room & an oversized tandem single garage--measuring approximately 31 feet in length. Located in a great community with easy access to the QE2 & close to all major amenities. (id:6769)