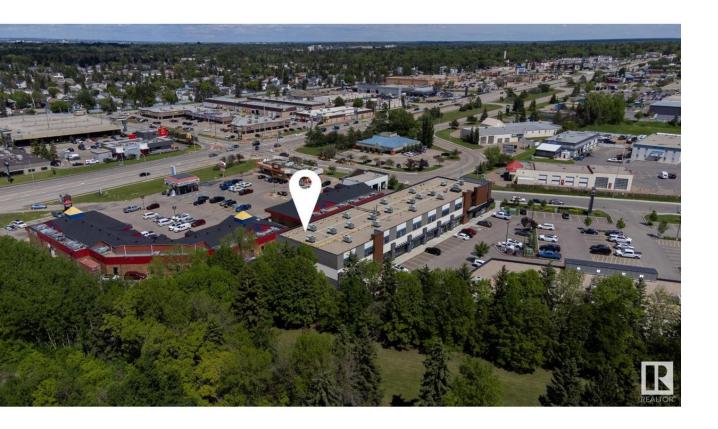

## Sherwood Park Alberta

\$440,000

This is your opportunity to be a part of the Wye Business Centre (newly built in 2019) with many high-quality complimentary businesses - conveniently located just off of Wye Road/WhPk Freeway into Edmonton & Anthony Henday. 2nd Floor CORNER shell unit has 1,468 SqFt of space ready for you to finish. Plenty of windows & elevator access. Building facade signage and pylon for great exposure for your business. (id:6769)