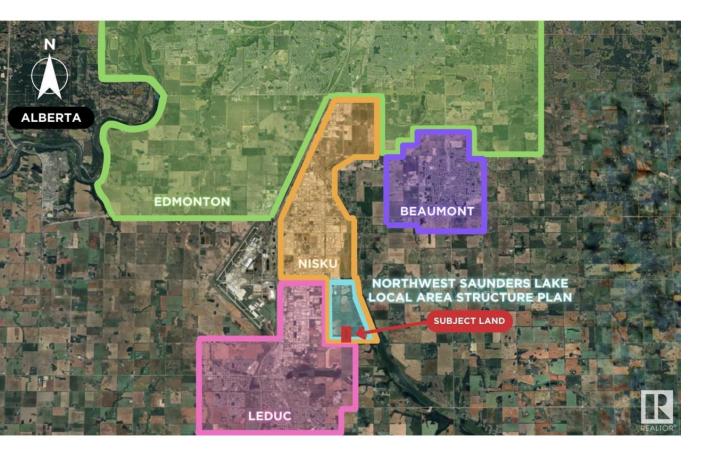

## Rural Leduc County Alberta

80 Acres. Located in the Northwest Saunders Lake Local Area Structure Plan (LASP). Great proximity to water pipeline, 240V Transmission Lines and three (3) phase power. Artificial Intelligence, Datacentre, Crypto Mining potential with possible access to nearby transmission lines. Located south of Nisku Business Park Five minute drive to Edmonton International Airport, and adjacent to Leduc city limits. Municipality: Leduc County, Alberta, Short Legal: 4,24,50,6 SE: Zoning: AG (Agriculture). Selling land value only. Buyer's to confirm information during their due diligence. (id:6769)