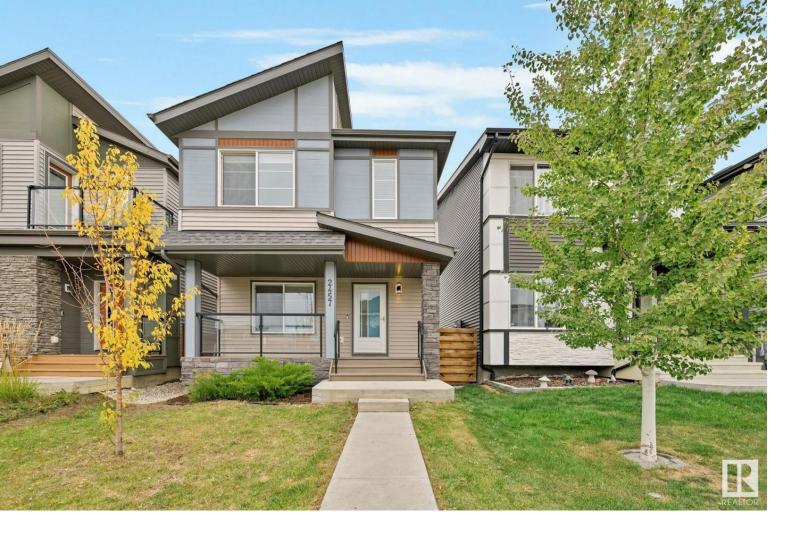

## 2457 KELLY CIRCLE Circle Edmonton AB

\$478,888

This home is a gem in the lovely neighbourhood of beautiful Keswick. As you enter the home, you are welcomed by a bright living room area that flows effortlessly into an open concept kitchen featuring plenty of cabinet space, STAINLESS STEEL appliances, white BACKSPLASH TILE, QUARTZ COUNTERTOPS, an elegant KITCHEN ISLAND and a cozy dining room. As you walk up the stairs, you will find a CENTRAL BONUS ROOM that flows into your MASTER BEDROOM with its own 4PC ENSUITE BATH and a WALK IN CLOSET. Two more bedrooms and an additional 4PC BATH complete the second floor. The basement is an open canvas for your final touches. The home comes with AIR CONDITIONING, a LARGE CUSTOM DECK and a landscaped BACKYARD. Enjoy your own DOUBLE DETACHED GARAGE. The home is conveniently located near WINDERMERE CURRENTS, Anthony Henday, gorgeous ponds, schools and shopping areas. Don't miss this opportunity!