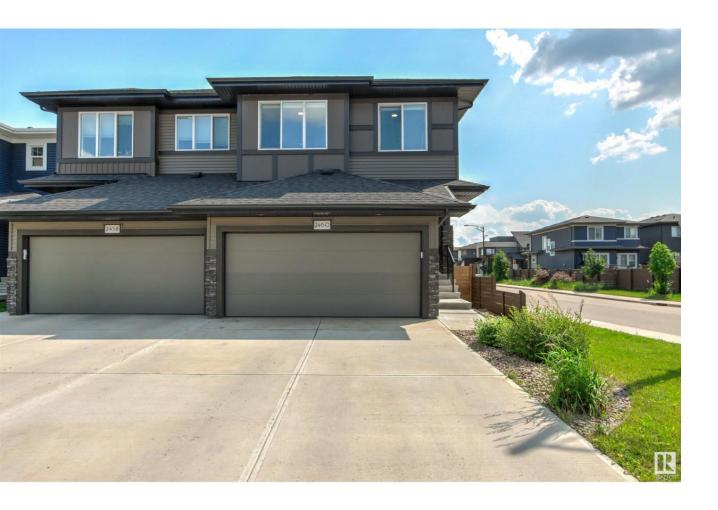

## Edmonton Alberta

Beautifully upgraded 2020 Dolce Vita-built half duplex on a corner lot in Keswick! This 3 bed, 2.5 bath home features a spacious main floor with a tiled fireplace, upgraded backsplash, Whirlpool appliances including a new dishwasher, and upgraded light fixtures & window coverings throughout. Upstairs offers a bonus room, 3 generous bedrooms, 2 full baths, and convenient upstairs laundry. Enjoy the south-facing backyard with a newer deck and natural gas hookup, with low-maintenance landscaping--perfect for relaxing or entertaining. The double attached garage includes hot & cold water taps. A separate side entrance provides future potential for an in-law or legal suite. Located in a growing, family-friendly community close to walking trails, schools, shopping & more. A perfect blend of style, function, and investment potential! (id:6769)