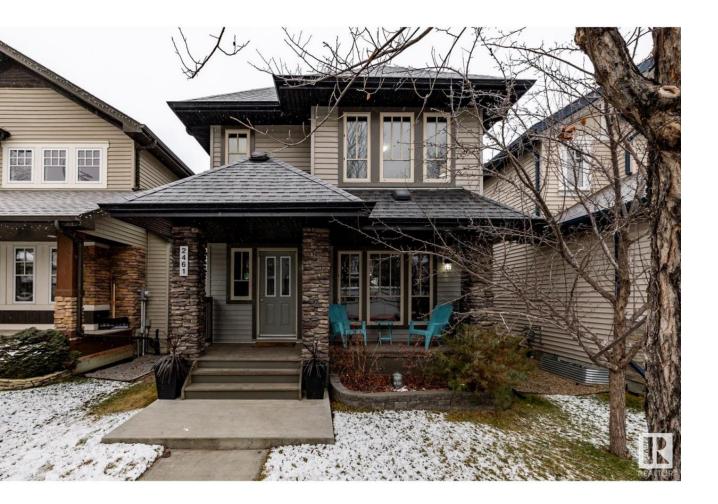

## Edmonton Alberta \$558,000

Luxurious oversized garage with in-slab heating, massive 10ft high overhead door, endless built-in storage & fully finished skylight lit 200 sq ft loft. Textured ceiling, barnwood accents, bountiful light makes for a bright & comfortable loft thats extremely versatile! Garage main floor boasts room for oversized work vehicle or car lift. Loft & oversize garage complement the home with endless uses. Practical & charming home with 1,900 sq ft living space + 200 sq ft garage loft. Excellence meets convenience on a relaxing, mature elm-lined crescent. Enjoy morning coffee on a sunny veranda & wine on the rear deck in the tranquility of well-landscaped yard. Pacesetter-built open-concept with HRV, fireplace rock wall, tile entrances/main-upper bathrooms, spa-like jet tub, maple cabinets, pantry & fully finished basement. Highly desired community, walking distance to Currents of Windermere, parks, school & quick access to Henday & Terwillegar Drive. Great home - dream garage - excellent location! (id:6769)