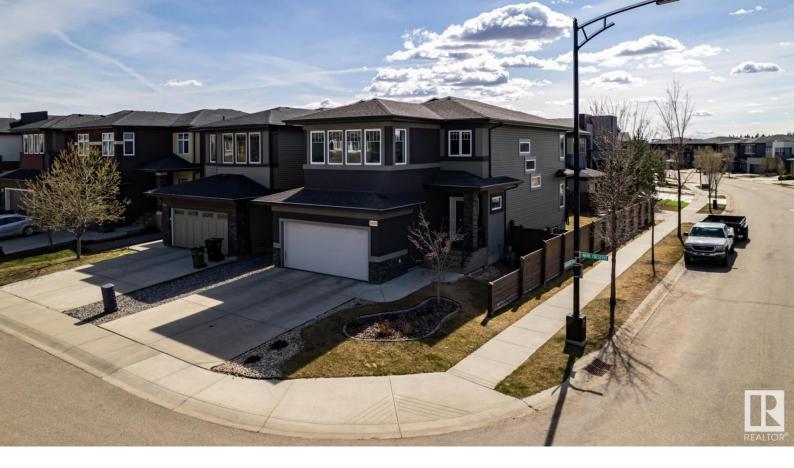

## 2468 WARE Crescent Edmonton AB

\$699,900

Get ready to swoon over this absolute gem in Windermere! Picture yourself waking up to the serene beauty of pond views from your bedroom window. It's like having your very own personal oasis! Brand-new solar panels, a true (\$17,000) investment in your pocket and the planet. The layout is a dream for families, with 4 cozy bedrooms, a bonus room for fun and games, and a primary suite that's a retreat unto itself. Trust me, those views are pure magic. Situated on a prime corner lot, you'll be the envy of the neighbourhood, with sweeping vistas of the pond and all those gorgeous estate homes. Entertaining? Say no more! Your backyard promises sun-soaked evenings and BBQs galore. Don't forget the extra street parking for your loved ones! Central air to keep you cool as a cucumber, a fresh paint job just 2 summers ago & gleaming new appliances, this home is practically begging you to move in and start making memories. So, what are you waiting for? Your dream home, in the most coveted corner, awaits!