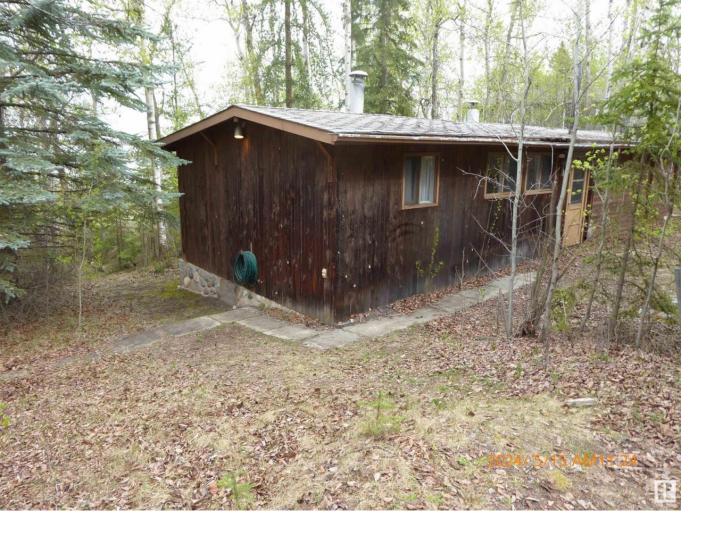

## Rural Strathcona County Alberta

\$165,000

\*\*Hastings Lake\*\* calling! Get your plans going for 2025! \*\*Back on the Market - Motivated Seller - 2 Lakefront lots with 2 titles with a Country Cottage straddling them\*\*. Wonderful opportunity here make this your country camping headquarters or invest build 1 (or 2) Lakefront houses. Check for yourselves, but the Hamlet of Hastings Lake is a unique and wonderful neighborhood, peaceful and tranquil, where the deer, moose and pelicans play. A mere 22.5 paved minutes East of Edmonton and Sherwood Park. The 624 Sq Ft Cottage is half Pan Abode Cedar and half addition. It needs work but is recoverable with the talents of a good handyman. 'Have your cake and eat it too'! (id:6769)