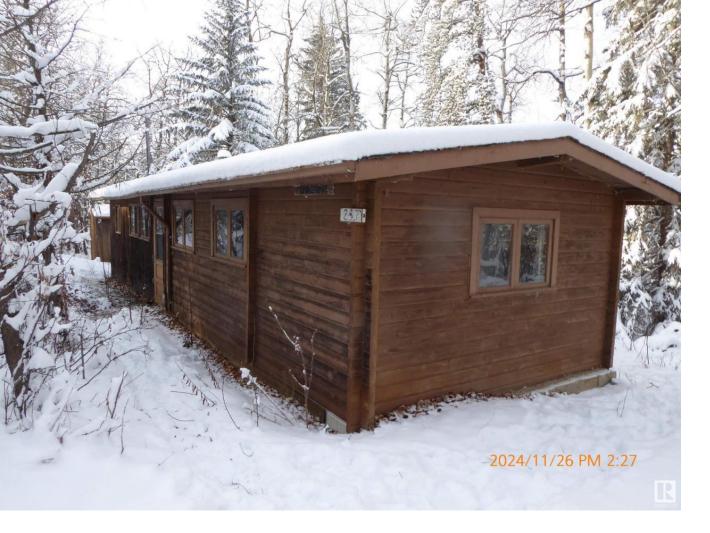

## Rural Strathcona County Alberta \$175,000

Not going South for a while! Recreate at home in Canada!\*\*Hastings Lake\*\* is an ideal spot! Get your plans going for 2025! 2 Lakefront lots with 2 titles with a Country Cottage straddling them\*\*. Wonderful opportunity here make this your country camping headquarters or invest build 1 (or 2) Lakefront houses. Check for yourselves, but the Hamlet of Hastings Lake is a unique and wonderful neighborhood, peaceful and tranquil, where the deer, moose and pelicans play. A mere 22.5 paved minutes East of Edmonton and Sherwood Park. The 624 Sq Ft Cottage is half Pan Abode Cedar and half addition. It needs work but is recoverable with the talents of a good handyman. 'Have your cake and eat it too'! Or build your new Country Residence here! Lots of options! (id:6769)