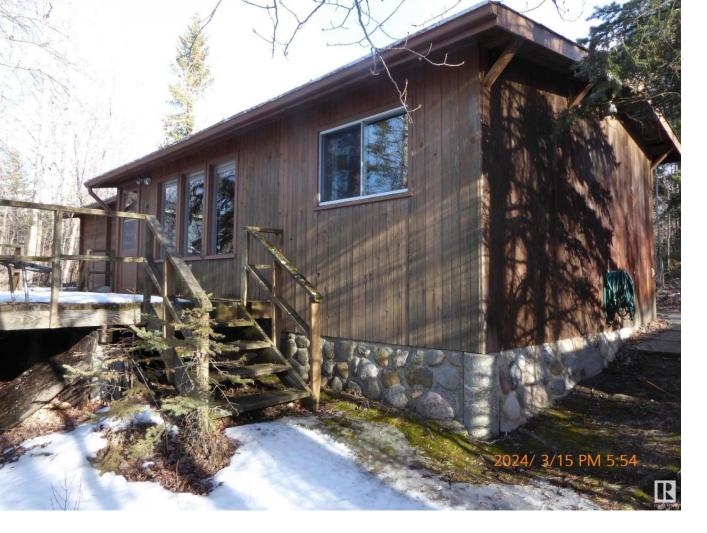

## 51268 RGE RD 204 247 Rural Strathcona County AB \$189,900

Lakefront Cottage on 2 titled lots. Wonderful opportunity here make this your country camping headquarters or invest build 1 (or 2) Lakefront houses. Check for yourselves, but the Hamlet of Hastings Lake ins a unique and wonderful neighborhood, peaceful and tranquil, where the deer, moose and pelicans play. We are a mere 22.5 paved minutes East of Edmonton and Sherwood Park. The 624 Sq Ft Cottage is half Pan Abode Cedar and half addition. It needs work but is recoverable with the talents of a good handyman.