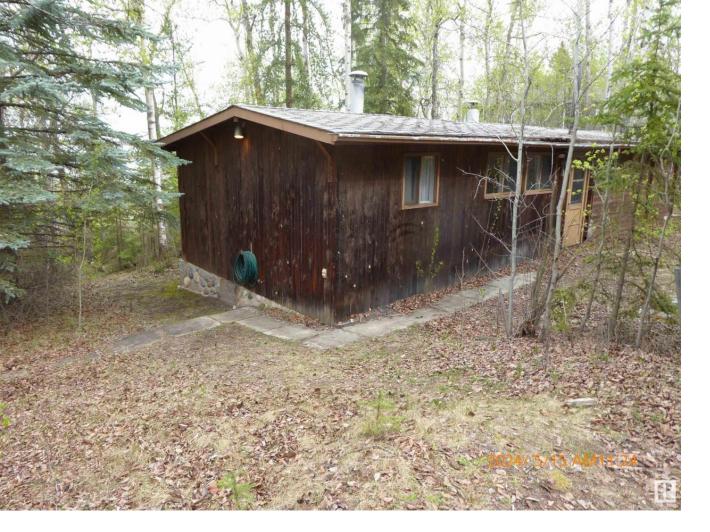

## 51268 RGE RD 204 247 Rural Strathcona County AB \$165,000

\*\*Hastings Lake\*\* calling! Get your plans going for 2025! \*\*Back on the Market - Motivated Seller - 2 Lakefront lots with 2 titles with a Country Cottage straddling them\*\*. Wonderful opportunity here make this your country camping headquarters or invest build 1 (or 2) Lakefront houses. Check for yourselves, but the Hamlet of Hastings Lake is a unique and wonderful neighborhood, peaceful and tranquil, where the deer, moose and pelicans play. A mere 22.5 paved minutes East of Edmonton and Sherwood Park. The 624 Sq Ft Cottage is half Pan Abode Cedar and half addition. It needs work but is recoverable with the talents of a good handyman. 'Have your cake and eat it too'! Listing Presented By: