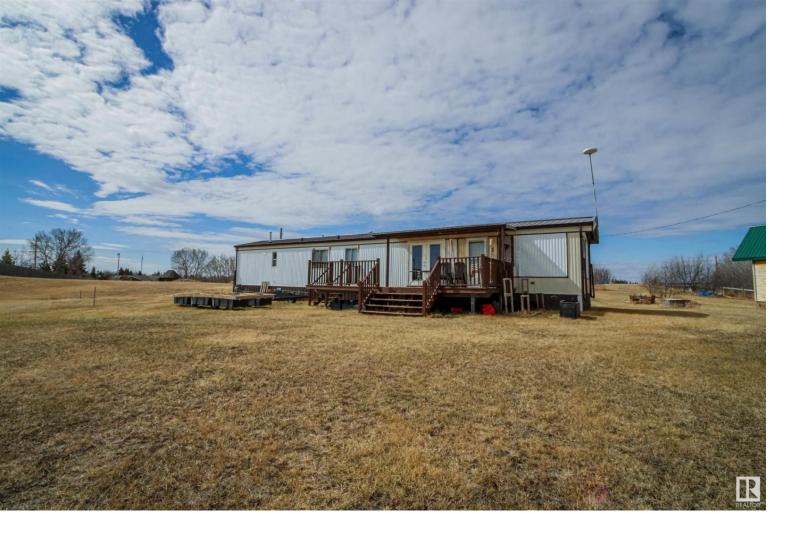

## 249 57201 Range Rd 102 Rural St. Paul County AB

\$165,900

Charming year-round lakefront mobile-home. Imagine enjoying easy access with a paved driveway leading right to your door, ensuring a smooth arrival every time. Fully serviced for your convenience, this home is designed to be enjoyed no matter the season. Whether you're soaking in the views from the large deck or cozying up indoors, this property offers both indoor and outdoor living spaces to suit your preferences. With the home coming fully furnished, all you need to do is bring your food and clothes to start enjoying this getaway, right away. Embrace lakeside living and make unforgettable memories in this inviting year-round escape.