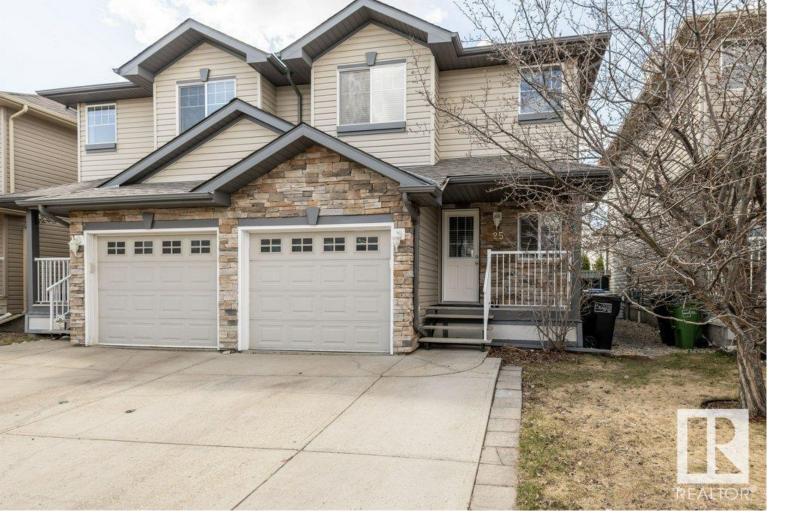

## Edmonton Alberta

\$358,800

This is it! Your boxes can all be checked off with this one, including price! Perfect no-thru road to the Complex, Perfect Popular neighborhood, Perfect 3-bedroom, 2.5 bathroom layout, Perfect fresh paint for everything throughout, Perfect double-sized driveway, accommodating parking of 2 vehicles + the garage, Perfect walking distance to schools, parks and endless amenities. Well... let's just say Perfect sums it up... You can relax and enjoy the gas fireplace while watching the kids or pets in the backyard at the same time! Visitor parking is just a few steps away from your New Home, within this quiet, tucked-away hidden gem of a complex. Shingles were new in 2022 and the entire home has just been professionally cleaned and painted! Bonus of a beautiful wardrobe closet in the 2nd bdrm. Ready to move in. Great access to surrounding main commute arteries. Be the first to come check it out 10/10! (id:6769)