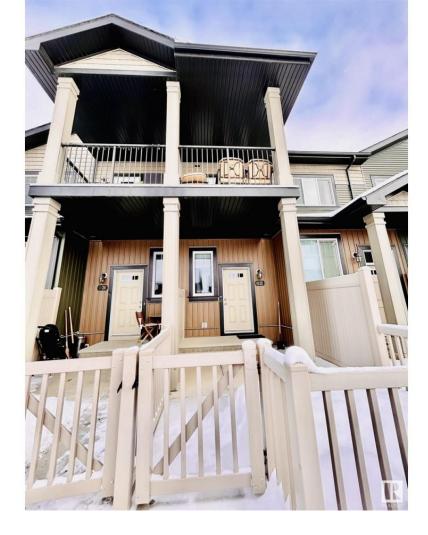

## Edmonton Alberta

\$275.000

Welcome to this stunning townhome in the sought-after Orchards at Ellerslie! This charming, south-facing unit shows true pride of ownership and is meticulously maintained. As you step inside, you'll be greeted by impressive 12' vaulted ceilings and an open, modern layout. The kitchen is equipped with sleek stainless steel appliances and beautiful granite countertops. The spacious living area is bright and welcoming, perfect for hosting guests. Step outside to the expansive south-facing balcony, featuring a gas BBQ line, and enjoy views of the lovely fenced front yard. This home includes two bedrooms, a full 4-piece bathroom, and convenient insuite laundry. The highly desirable complex is ideally located near schools, walking/cycling paths, shopping, and fitness centers, and residents enjoy access to an exclusive clubhouse and 8 acres of green space for running or skating. Welcome home! (id:6769)