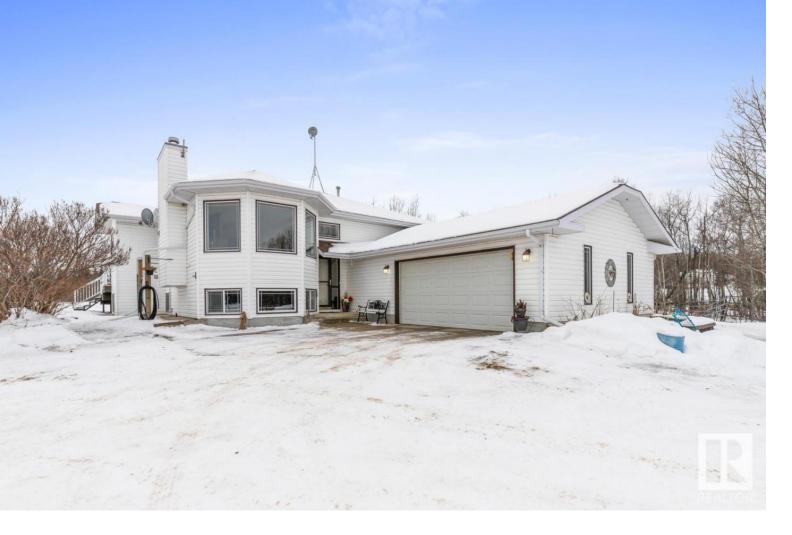

## Rural Strathcona County Alberta

\$715,000

This Quiet & Tranquil 3.68 Acre Country Property has Everything You Could Ever Want! Your Horses will Enjoy the Insulated Barn c/w Loft and the Corral Fencing! Love Golf? Located only 3 Minutes to the Prestigious Northern Bear Golf Course & Club House! Original Owners Built this Customized 1,542 sq. ft. 4 Bedroom Bi-Level Home with Love & Pride! The Sunny Southeast Facing Kitchen has a Lovely Deck with a Gas Hook-up & Rolling Hill Views. Unique, Lovely Open Concept Home Design has a Wood Burning Fireplace in the Living Room, Main Floor Laundry Room & 4 Bathrooms. The Bright, Developed Lower Level with Huge Windows Creates almost Double the Living Area. The Spacious Den has a Bay Window & Built-in Double Desk & Cabinets. In Addition to the Attached Oversize Garage is a 24 X 26 Detached Insulated Garage c/w a Built-in Workbench. Large Concrete Pad for your Motor Home/Horse Trailer or Use for a Basketball Court. Schools, Shopping & Restaurants only a 20ish Minute Drive to Sherwood Park, Beaumont or Edmonton! (id:6769)