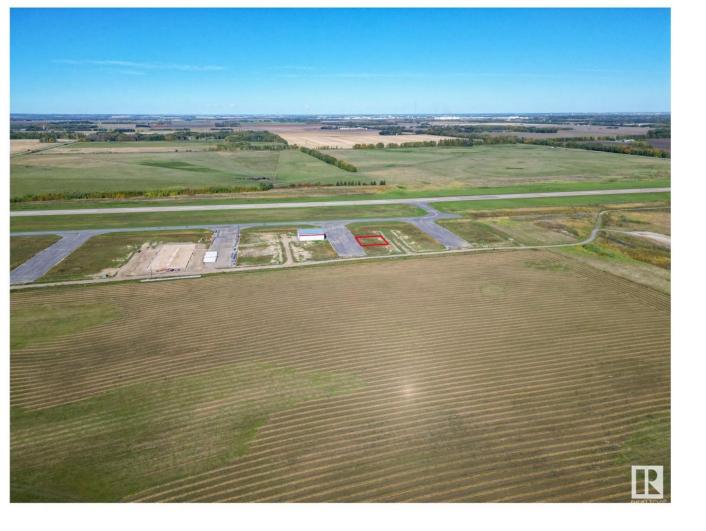

## Rural Parkland County Alberta

\$139,500

Exceptional Development Opportunity at Edmonton Parkland Executive Airport! This 0.16-acre lot in the Edmonton Parkland Executive Airport offers direct access to the nearby runway, making it an ideal location for aviation-related businesses. With paved taxiways and full services to the lot, the property is ready for the construction of hangars or shops tailored to your needs. Zoned AGG, this versatile lot allows for a range of commercial or aviation development possibilities. Dont miss your chance to secure a prime spot in this growing executive airport community! (id:6769)