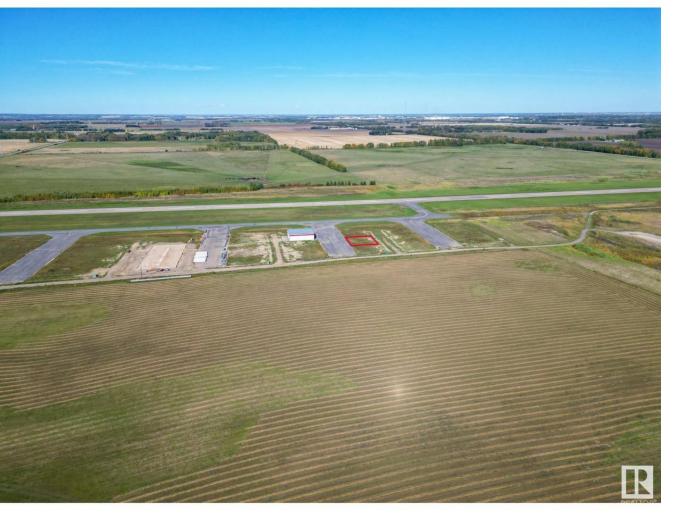

## 52111 Range Rd 270 25 Rural Parkland County AB

\$139,500

Exceptional Development Opportunity at Edmonton Parkland Executive Airport! This 0.16-acre lot in the Edmonton Parkland Executive Airport offers direct access to the nearby runway, making it an ideal location for aviation-related businesses. With paved taxiways and full services to the lot, the property is ready for the construction of hangars or shops tailored to your needs. Zoned AGG, this versatile lot allows for a range of commercial or aviation development possibilities. Don't miss your chance to secure a prime spot in this growing executive airport community!