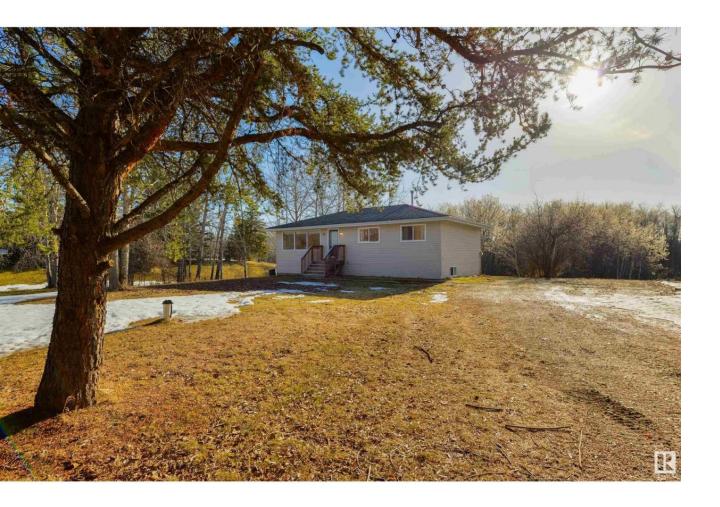

## Rural Parkland County Alberta

\$375.000

Not too big, not too small, this acreage is just right! Backing onto ENVIRONMENTAL RESERVE, this bungalow features laminate flooring, a large living room, great kitchen with picture window overlooking the yard, spacious dining room with garden doors leading out to the 2-tiered deck, 3 bedrooms, 1 bathroom, and a partially-finished WALK-OUT basement with 9' ceilings! Whether you have big dreams of renovating this home to make it your own, building a garage/shop, or leaving it just the way it is, this property is beautifully treed and only a short drive to Spruce Grove & Stony Plain. (id:6769)