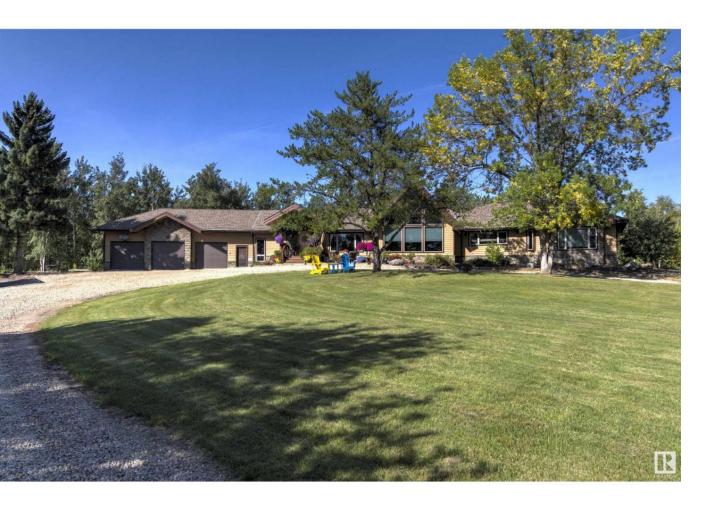

## Rural Strathcona County Alberta

\$1.975.000

Country Paradise just minutes from Sherwood Park. This Custom quality built Lindal Cedar home sits on 18.29 acres of beautiful rolling hills with over 1 km of quad & walking trails & fronting Old Man Creek Reserve. This Ultra energy efficient fully finished 3104 sq ft bungalow offers over 5900 sq ft of living space & a heated triple attached garage. The moment you step through the door you'll feel the warmth of the eye catching cedar details throughout the entire home. Gorgeous kitchen with custom built hickory cabinetry, granite counter tops, stainless appliances including a Jenn Air 6 burner gas stove. A massive dining & living room area allows for easy entertaining for groups of all sizes. Other key features - Vaulted ceilings, hardwood floors, 5 bedrooms, all with walk- in closets, a beautiful Primary Ensuite, Custom 300 bottle Wine Room, 40x14 Hockey/Pickle Ball Room, Stunning stainless steel fireplace, main floor laundry, huge deck, a 1500 sq ft quonset & 1100 sq ft Wood Shop. The list goes on... (id:6769)