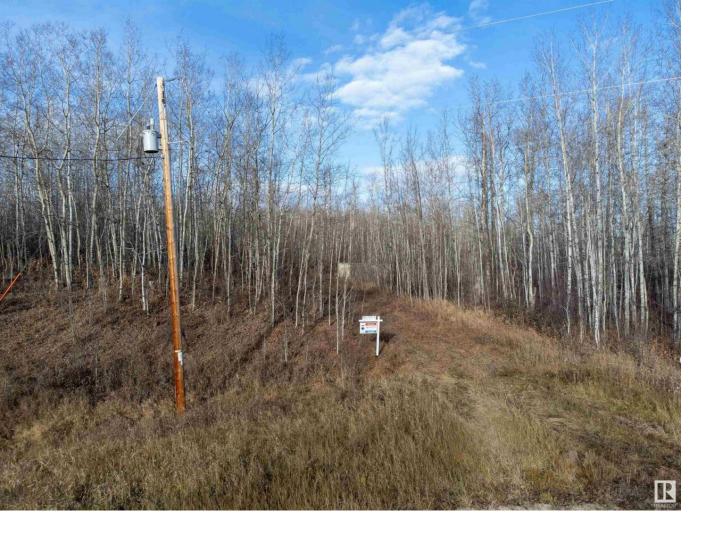

## Rural Lac Ste Anne County Alberta

\$99,900

Discover the Perfect Canvas for Your Dream Home! Nestled in a serene, private location, this expansive 3.9-acre lot offers endless possibilities. With beautiful mature trees and a peaceful setting, this property provides the ideal backdrop for your custom home. Purchase includes the existing C-can on site and area cleared for shop or garage. Just a quick 30-minute drive to Spruce Grove, 10 minutes to Onoway, and with convenient highway access, it's an easy escape to tranquility without losing touch with city conveniences. School bus service is available, making this a family-friendly choice as well. Embrace the quiet charm and make your vision a reality on this picturesque property! (id:6769)