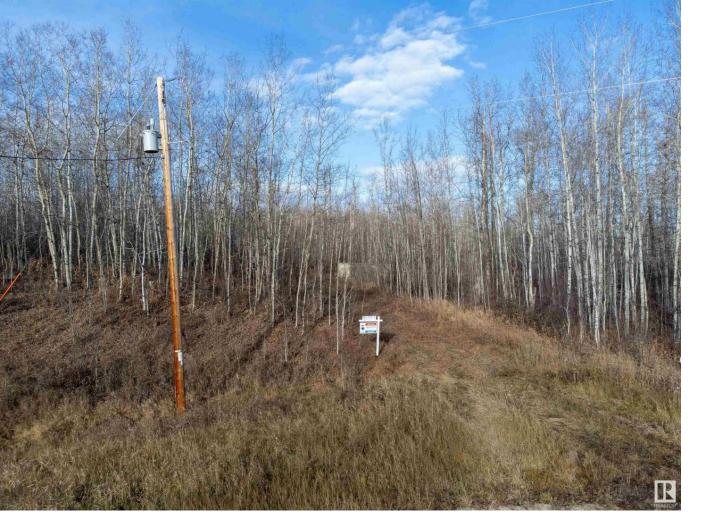

## 56110 RGE ROAD 13 25 Rural Lac Ste. Anne County AB \$99,900

Discover the Perfect Canvas for Your Dream Home! Nestled in a serene, private location, this expansive 3.9acre lot offers endless possibilities. With beautiful mature trees and a peaceful setting, this property provides the ideal backdrop for your custom home. Purchase includes the existing C-can on site and area cleared for shop or garage. Just a quick 30-minute drive to Spruce Grove, 10 minutes to Onoway, and with convenient highway access, it's an easy escape to tranquility without losing touch with city conveniences. School bus service is available, making this a family-friendly choice as well. Embrace the quiet charm and make your vision a reality on this picturesque property!