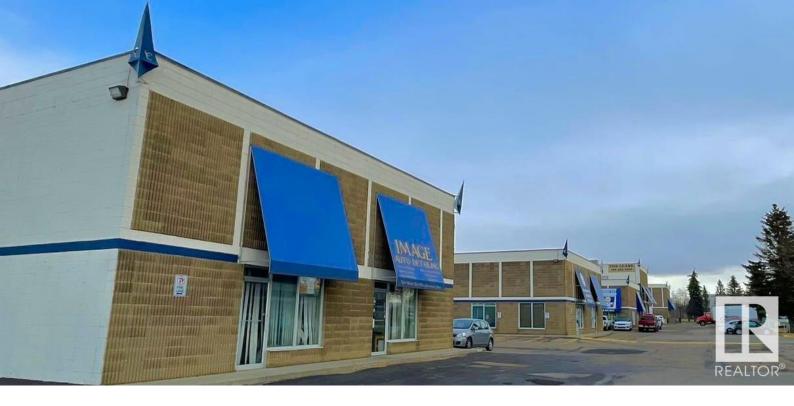

## St Albert Alberta

\$8

NEWLY REMODELED 2023: Call 587-635-1999 for availability and rates Concorde Centre is a Flex/Warehouse = Multi-use Warehouse/Bay/Office/Shop FLEXIBLE CONFIGURATION, conveniently located just minutes off the Anthony Henday N. Hwy. North Edmonton/ St. Albert commercial district community with customer and employee parking. Concorde Centre; Solid concrete structure buildings with HIGH VISABILITY signage above each leasable space. Building Info: -Insulated concrete blocks, steel ceiling deck with SBS roof -Highly Insulated -Loading: Mix of Grade with 16x16 O/H -Power Supply: 3 phase power with 100-600A service -Floor Drain Sumps in Place -Ceiling Height: up to 24' -Heating: Mix of Rooftop HVAC system and Radiant heating units Unit 106: 1,943sqft Open bay space with flex office size available, washroom and kitchenette at \$7.95/sqft. Unit 111A: 1,700sqft bay with mezzanine space and washroom at \$8.95/sqft. (id:6769)