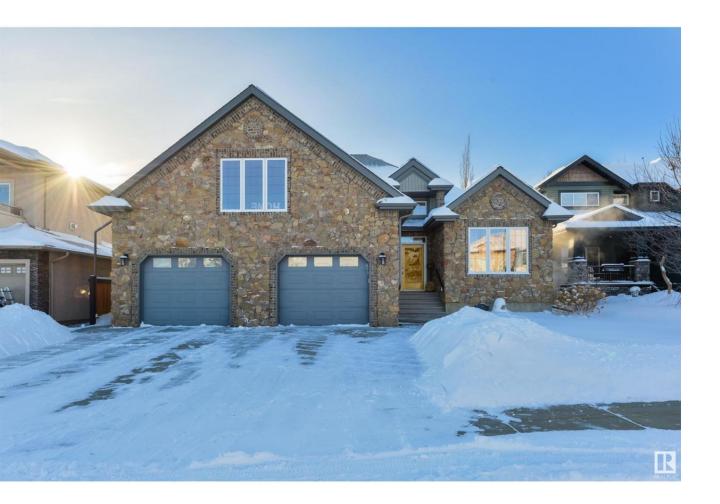

## Spruce Grove Alberta

\$880,000

Incredible, 2400 sqft bungalow (w/ a loft!), SOLAR PANELS, & BACKING GREENSPACE - this property is like no other! Featuring a STONE-FACING front, SIX beds (yes 6!) & TONS of storage, this home incl. brushed-oak flooring, 9' ceilings, wood fireplace in the living room, great kitchen w/ QUARTZ countertops, breakfast nook, & formal dining area, main-floor laundry leading to the OVERSIZED garage (w/ hot/cold water taps), king-sized owner's suite w/ dual walk-in closets, gas fireplace, jacuzzi tub, & adjoining ensuite, top-floor bonus room/loft, hot-water ON DEMAND, & a fully-finished basement feat. its own WALK-OUT entrance, 2nd kitchen, living room (w/ 2nd fireplace), two bedrooms, & 4pc bath/laundry - ideal for a future suite! And if you're outdoor enthusiast, you'll love the yard - SOUTH-FACING w/ a built-in firepit, & a COVERED low-maintenance deck - you'll never want to leave! W/in walking distance to TWO playgrounds w/ easy access to commuter highways, this home is absolute PERFECTION! (id:6769)