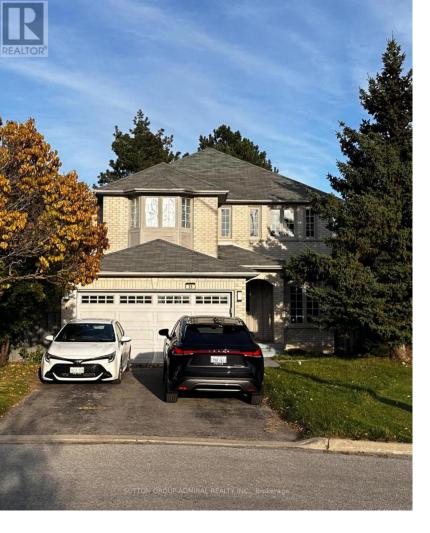

## 25 Ennis Court Richmond Hill Devonsleigh Ontario

\$1,599,000

Best Location - Prime Lot Size, One Of A Kind Nested on A Quiet Children-Safe Court. Pie Shape Lot Approx. 92 Feet On Back Plantry Of Space For Your Garden Project. Finished Basement W/O To The Backyard, With Open Concept Kitchen, Separate Entrance And Laundry. Large Deck With Beautiful View Of Trees And Garden, Fully fenced, Walking Distance To Holly Trinity School. Public Transit, Best Location For Family. (id:6769)