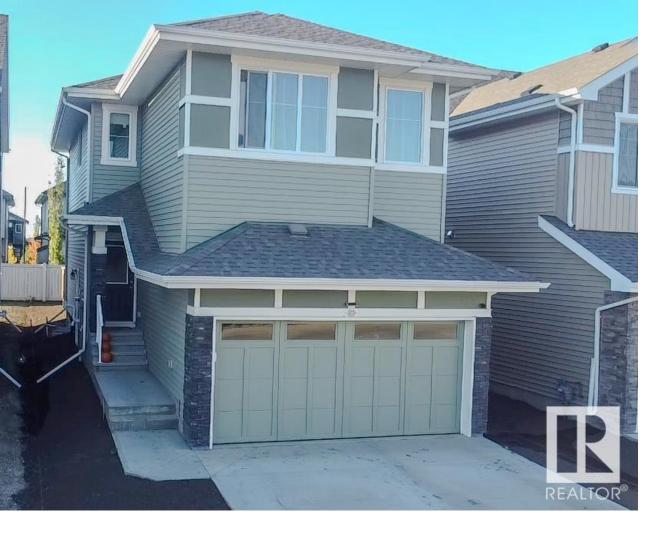

## Spruce Grove Alberta

\$529.000

Nestled in the desirable community of McLaughlin Heights, this home embodies modern living. This home features 3-bedroom, 2.5 baths with 9-foot ceilings on the main level. Double attached garage & Luxury Vinyl Plank Flooring throughout the main floor. A foyer with ample closet space adds to the home's convenience. Living room with the fireplace has lots of natural light and the kitchen is blended with SS appliances, quartz countertops. As you go upstairs, there is a spacious bonus room with two windows. The master bedroom with walk-in closet and a 5-pc ensuite with double sinks and tub. There are 2 more bedrooms and 4 pc bath and laundry on upper level. The basement with SIDE ENTRANCE is unfinished and waiting for its new owners. Recently finished the grading and landscaping as well. Great location, close to shopping, schools. (id:6769)