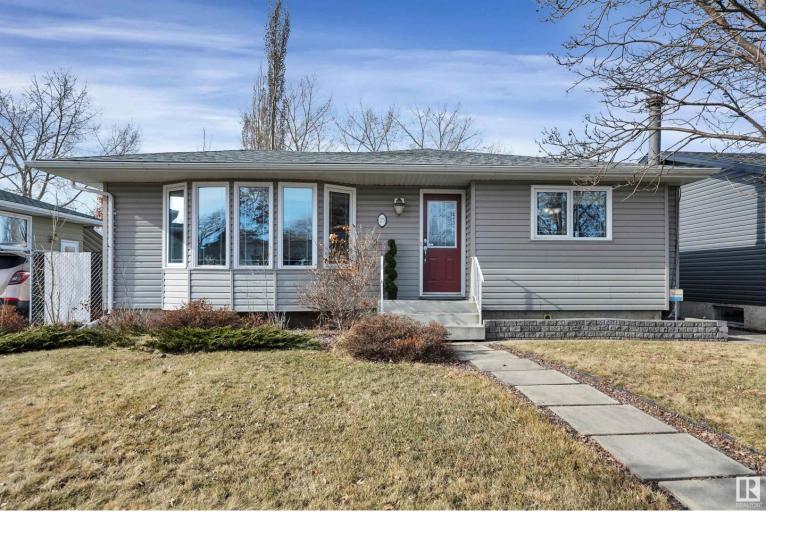

## 25 NOOTKA Road Leduc AB

\$399,900

TURNKEY BUNGALOW! TONS OF UPDATES! Looking for that illusive move in ready bungalow in Corinthia Park? This 1221 sq ft, 4 bed, 2.5 bath home shows well & ready for a new family! Feat: newer shingles, vinyl siding & windows, soffit & fascia, hardwood & vinyl plank flooring, pot lighting, kitchen, furnace & HWT, new air conditioner, basement facelift, & more! Stunning open concept entryway provides a spacious living room connecting to your gorgeous open concept kitchen / dining space w/ large island! Tons of cabinets, stylish backsplash, 3 good sized bedrooms, including the primary bed w/ 2 pce ensuite. 4 pce bath & linen storage. Side entryway leads to the fully finished basement. Huge rec room (or add a 5th bedroom), theatre space / den, 4th bedroom, & 3 pce bath. Laundry & storage space. Great curb appeal out front, fully fenced backyard, deck w/ aluminum railings, ground level patio, shed, & oversized single detached garage. Quick access to Hwy 2, parks, & schools. A must see!