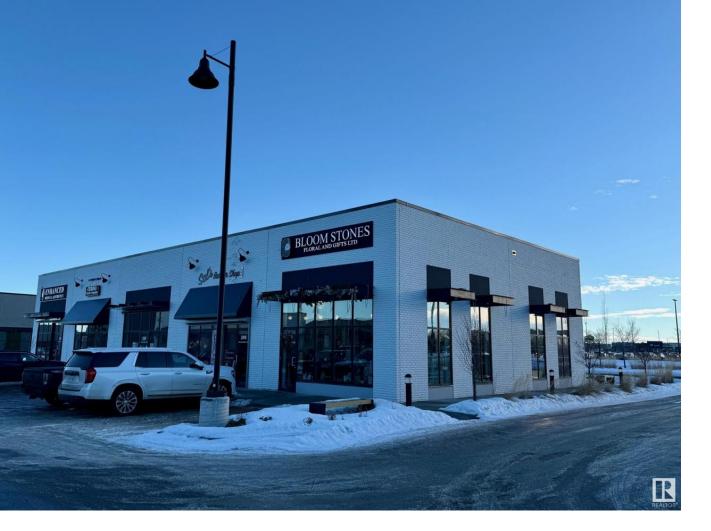

## St Albert Alberta

\$595.000

Located in Erin Ridge Retail Plaza, this 1,109 sq. ft. retail space offers prime positioning within a shopping center along St. Albert Trail. Benefit from excellent exposure to an average of 40,226 vehicles daily, high-visibility signage opportunities, and convenient access to 227 parking stalls. Surrounded by an established tenant mix, including Cure MD, Erin Ridge Children's Academy, Wild Wing, Fast Fired by Carbone, Basha Donair, and Tandoori Fusion, this property is ideal for a wide range of uses under CC Corridor Commercial Zoning. (id:6769)