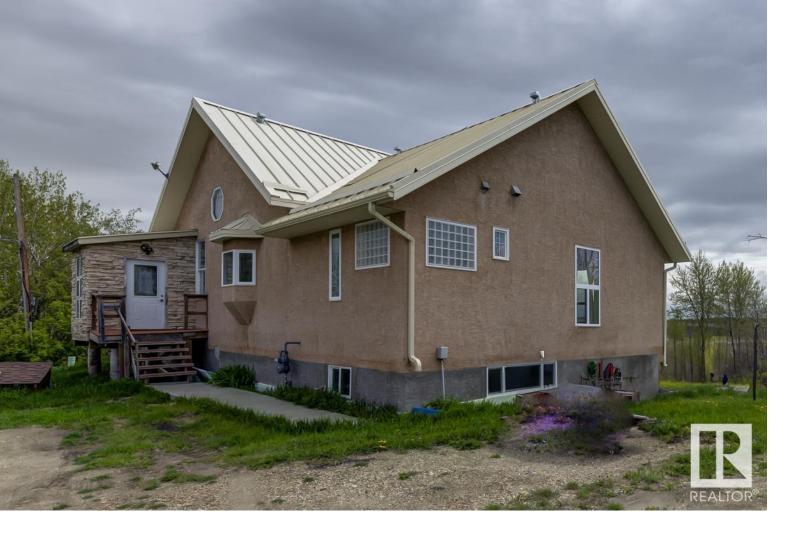

## 25018 Richfield Drive Rural Sturgeon County AB

\$599,900

Fantastic potential to continue the dream! Over 1900 ft.? on the main floor and an additional 2000 plus ft.? in the basement! You'll be living large on 1.47 acres close to St. Albert. Spacious open living, dining and kitchen area with vaulted ceilings, hardwood floor throughout. Loads of windows to enjoy the south exposure, and access to the large deck. Kitchen has impressive Viking appliances, including a gas stove, fridge and a Miele built in dishwasher, enclosed pantry and a massive island. Primary bedroom has a 4 piece en-suite bath, a soaker tub and separate shower. Two more generous, bright bedrooms and another 4pc main bath. Partially finished walkout basement, 4rth bedroom, another four piece bath with a built-in sauna. South exposure green/plant room. Private location with nice vistas. Double detached garage, storage shed, two outbuildings, and a below grade sea can for additional storage . 1.47 acres in Richfield Estates accessed by a shared 25 km /hr road.