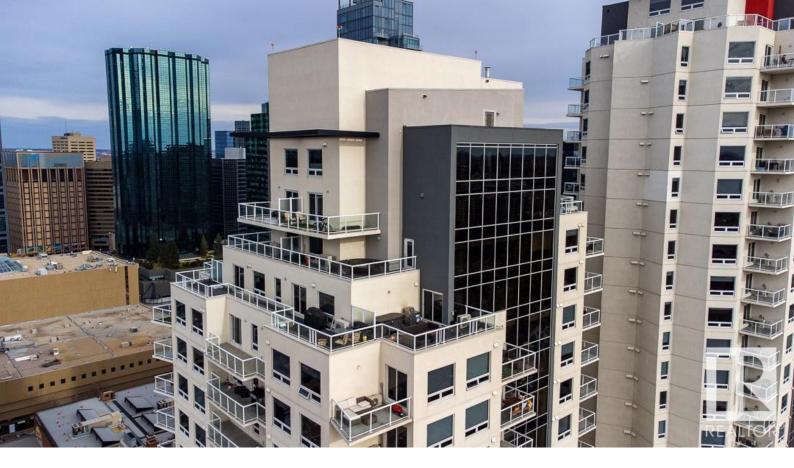

## Edmonton Alberta \$488,000

Realize your dream home in the heart of downtown in front of the famous FARMERS MARKET with this 1000 sq.ft. TWO bedroom , TWO Bath , SUB PENTHOUSE in Fox One! Located on the 25th FLOOR, this home's been meticulously maintained by the original owner. The views will blow you away upon entering this open-concept unit - unobstructed views with a large , over 600 sg ft balcony (gas for BBQ). Classic, upgraded laminate throughout the entire space (incl. the bedrooms - no carpet). The Chef's kitchen features S/S appliances, QUARTZ countertops and an island perfect for entertaining! The Large Primary Bedroom has WALK-IN CLOSET & plenty of space for furniture, 4 piece ensuite and access to a PRIVATE PATIO! 2nd Bedroom has his and her closets & is next to the 2nd Full Bath.In a whisper-quiet, concrete building walking to Rogers Place, the YMCA, the 104ST Farmer's Market & everything else DT YEG has to offer ! Extras include Super Low Condo Fee & UNDERGROUND Tandem Parking for 2! SELLER FINANCING IS AN OPTION (id:6769)