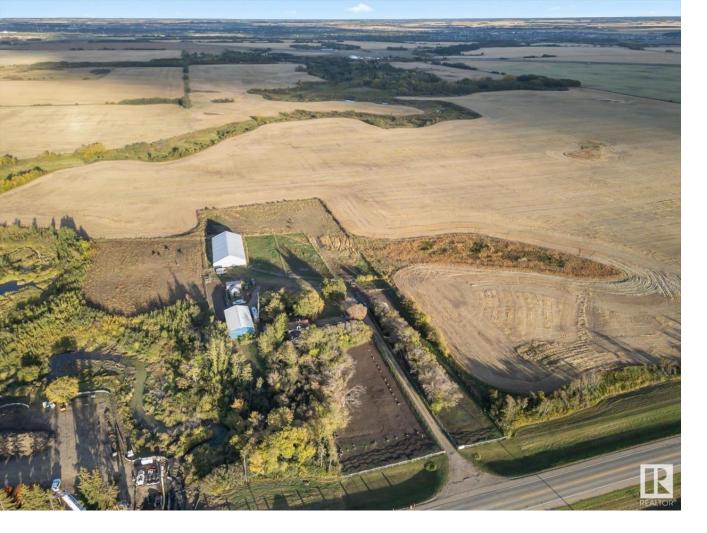

## Edmonton Alberta

\$775,000

RARE OPPORTUNITY! Highway frontage 5 acres in the Edmonton Energy and Technology Park, close to both Edmonton and Fort Saskatchewan! Within Edmonton city limits, along Hwy 28A and North of Manning Freeway. The long driveway is lined with groomed mature trees and opens up to the attractive yard. The home is a 1650+ sqft 1.5 storey, with 3 bedrooms and 1.5 baths. The kitchen and eat-in dining room have country charm. The large living room features a cozy brick fireplace. A spacious mudroom hosts the laundry facilities as well as 2-piece bathroom. Upgrades to the house include a new electrical panel and new furnace. Outside there is a 34'X60' shop, currently set up for a horse barn with 3 stalls and a classroom/office setup in the back that measures 34'X24'. A 60'X120' riding arena with power and lights is another highlight. There are multiple fenced pastures and corrals. This unique property offers multiple zoning options and opportunities for the new owners! (id:6769)