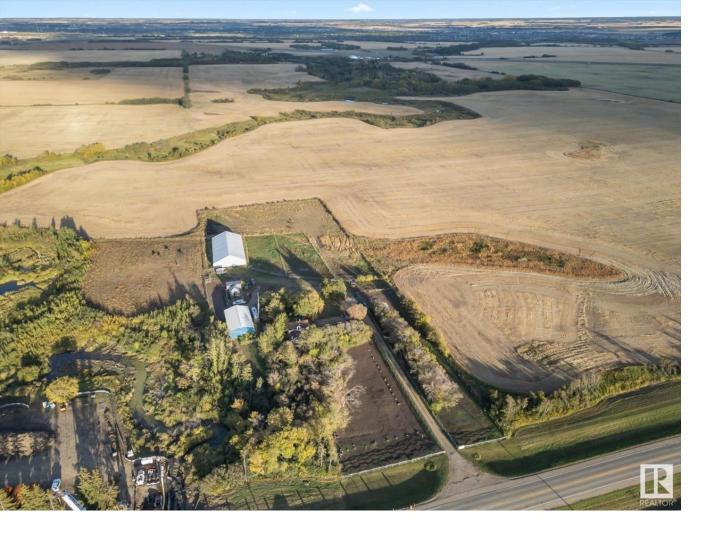

## Edmonton Alberta

\$749,999

RARE OPPORTUNITY! Highway frontage 5 acres in the Edmonton Energy and Technology Park, close to both Edmonton and Fort Saskatchewan! Within Edmonton city limits, along Hwy 28A and North of Manning Freeway. The long driveway is lined with groomed mature trees and opens up to the attractive yard. The home is a 1650+ sqft 1.5 storey, with 3 bedrooms and 1.5 baths. The kitchen and eat-in dining room have country charm. The large living room features a cozy brick fireplace. A spacious mudroom hosts the laundry facilities as well as 2-piece bathroom. Upgrades to the house include a new electrical panel and new furnace. Outside there is a 34'X60' shop, currently set up for a horse barn with 3 stalls and a classroom/office setup in the back that measures 34'X24'. A 60'X120' riding arena with power and lights is another highlight. There are multiple fenced pastures and corrals. This unique property offers multiple zoning options and opportunities for the new owners! (id:6769)